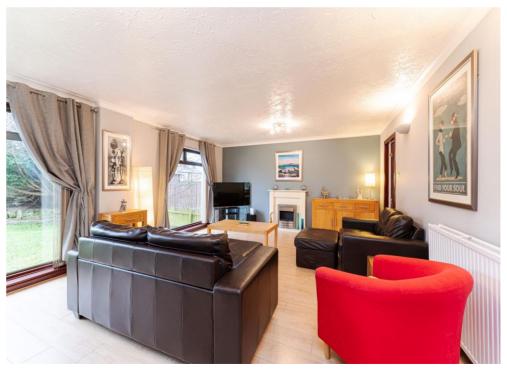

The accommodation comprises: entrance vestibule to hallway with wooden flooring and walk-in storage cupboard, large front-facing lounge with 2 large windows and feature fireplace / electric fire, separate dining room, kitchen / breakfast room with selection of base and wall mounted units, electric cooker, dishwasher and patio doors which lead out to decking in the garden.

- Spacious Detached 4/5 Bed Family Home in a Popular Residential Area.
- Well Placed for Local Shops, Schools and Transport Links.
- Large Lounge, Dining Room and Family Room / 5th Bedroom.
- Kitchen / Breakfast Room and Utility Room.
- Downstairs Shower Room / WC and Study.
- Upstairs to 4 Good Sized Bedrooms and Bathroom / WC.
- Private Front and Rear Gardens + Driveway.
- Gas Central Heating and Double Glazing.
- Total Floor Area- 165m2 / 1776 sq ft.