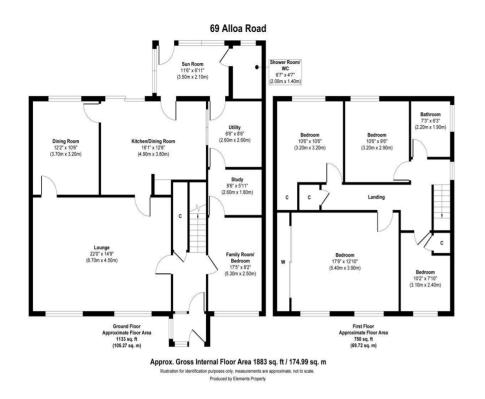

The accommodation comprises: entrance vestibule to hallway with wooden flooring and walk-in storage cupboard, large front-facing lounge with 2 large windows and feature fireplace / electric fire, separate dining room, kitchen / breakfast room with selection of base and wall mounted units, electric cooker, dishwasher and patio doors which lead out to decking in the garden.

From the kitchen there is a sun room with a pleasant view of the garden, shower room / WC and utility room with additional base/wall mounted units and sink with drainage board.

Completing the downstairs accommodation is a family room (which could also be utilised as a 5th bedroom) and study.

The upper level comprises: spacious master bedroom with full length mirrored wardrobes, 3 further good-sized bedrooms, bathroom 3-piece suite and built in storage cupboard off the hallway.

Externally, there is a good-sized front garden with lawn and driveway, private rear enclosed garden with decking, lawn, stone chips and metal shed included in the sale.

- Spacious Detached 4/5 Bed Family Home in a Popular Residential Area.
- Well Placed for Local Shops, Schools and Transport Links.
- Large Lounge, Dining Room and Family Room / 5th Bedroom.
- Kitchen / Breakfast Room and Utility Room.
- Downstairs Shower Room / WC and Study.
- Upstairs to 4 Good Sized Bedrooms and Bathroom / WC.
- Private Front and Rear Gardens + Driveway.
- Gas Central Heating and Double Glazing.
- Total Floor Area- 165m2 / 1776 sq ft.