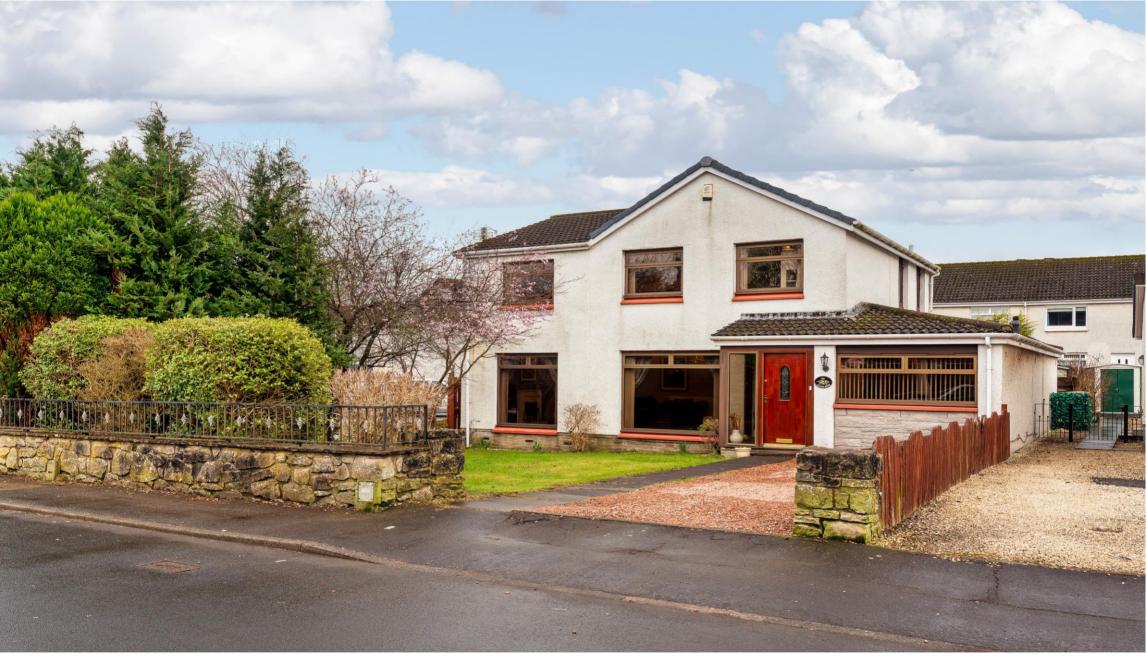

69 Alloa Road, Carron, Falkirk, FK2 8EJ

Fixed £300,000

Flexible Living Accommodation | Near Carron Primary School | Family Room + Study.

Gordon Henry and RE/MAX Scotland are delighted to present this seldom available spacious 4/5 bed family home within a popular residential area, near local shops, schools and transport links.

The upper level comprises: spacious master bedroom with full length mirrored wardrobes, 3 further good-sized bedrooms, bathroom 3-piece suite and built in storage cupboard off the hallway.

Externally, there is a good-sized front garden with lawn and driveway, private rear enclosed garden with decking, lawn, stone chips and metal shed included in the sale.

- Spacious Detached 4/5 Bed Family Home in a Popular Residential Area.
- Well Placed for Local Shops, Schools and Transport Links.
- Large Lounge, Dining Room and Family Room / 5th Bedroom.
- Kitchen / Breakfast Room and Utility Room.
- Downstairs Shower Room / WC and Study.
- Upstairs to 4 Good Sized Bedrooms and Bathroom / WC.
- Private Front and Rear Gardens + Driveway.
- Gas Central Heating and Double Glazing.
- Total Floor Area- 165m2 / 1776 sq ft.