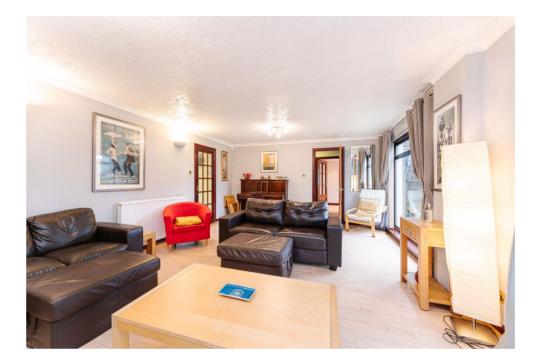

The accommodation comprises: entrance vestibule to hallway with wooden flooring and walk-in storage cupboard, large front-facing lounge with 2 large windows and feature fireplace / electric fire, separate dining room, kitchen / breakfast room with selection of base and wall mounted units, electric cooker, dishwasher and patio doors which lead out to decking in the garden.