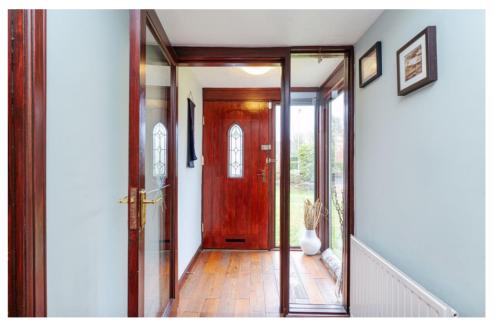

The accommodation comprises: entrance vestibule to hallway with wooden flooring and walk-in storage cupboard, large front-facing lounge with 2 large windows and feature fireplace / electric fire, separate dining room, kitchen / breakfast room with selection of base and wall mounted units, electric cooker, dishwasher and patio doors which lead out to decking in the garden.